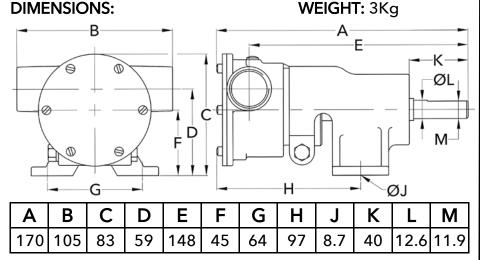

## MATERIALS OF CONSTRUCTION:

| Body             | Bronze                         |                            |  |
|------------------|--------------------------------|----------------------------|--|
| Impeller         |                                | Neoprene or Nitrile        |  |
| Wearplate        |                                | Replaceable                |  |
| Shaft            |                                | Stainless steel type 316   |  |
| Shaft seal       |                                | Lip type                   |  |
| Bearings         |                                | Twin single row, ball type |  |
| Port type        |                                | 3/4" BSP to BS21 (DIN2999) |  |
| MODELS:          |                                |                            |  |
| 10550-200        | Standard Neoprene impeller     |                            |  |
| <i>10550-212</i> | Oil resistant Nitrile impeller |                            |  |
| 10550-237        | Hiah pressure Neoprene         |                            |  |