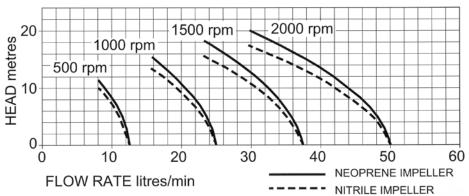

## **PERFORMANCE:**

| MODEL     | Maximum flow rate |          | Maximum head |      |
|-----------|-------------------|----------|--------------|------|
|           | l/min             | gall/min | metres       | feet |
| 10550-200 | 50                | 11       | 20           | 65   |
| 10550-212 | 50                | 11       | 17           | 55   |

Max power absorbed 550 watt at 2000rpm